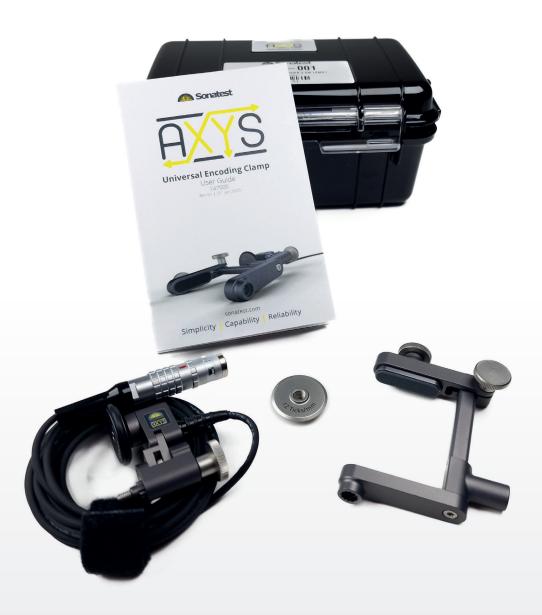

#### What's in the box?

- AXYS LEMO 2.5 m or AYXS LEMO 5.0
- Spare Stainless Steel Wheel
- Quick Start Guide/Instructions

### **AXYS Clamp**

- Provided with a spare stainless steel solid wheel for use on surfaces where the standard rubber wheel may slip.
- Clamp width can be adjusted from 11 mm to 55 mm.
- Clamping force can be easily adjusted using the clamp adjustment screw.
- The AXYS clamp can be used with any manufacturer's wedge and probe combination.

#### **AXYS Encoder**

- The position of the encoder can be rotated through 90 degrees enabling scanning in multiple directions.
- The angle of the encoder can be adjusted. There are 12 possible positions through 360 degrees (30 degree steps). With 60 degrees of movement in the spring, the encoder can be adjusted to any angle.
- The fixed step approach means the angular adjustment of the encoder is truly toolless.
- Designed and tested with an ingress protection rating of IP68.