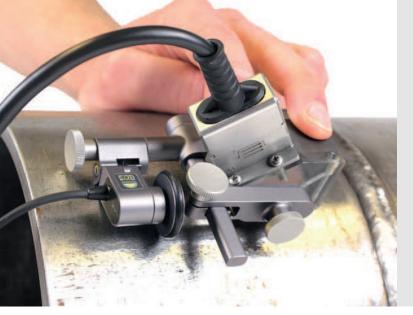

The exposed mechanical components have all been selected for their resilience to dust, chemicals and water. This combination really does mean the AYXS encoder can go anywhere that probes and wedges do. The AXYS clamp enables you to attach our encoder to all our probes and wedges and those from other manufacturers.

### **AXYS Clamp**

- Provided with a spare stainless steel solid wheel for use on surfaces where the standard rubber wheel may slip.
- Clamp width can be adjusted from 11 mm to 55 mm.
- Clamping force can be easily adjusted using the clamp adjustment screw.
- The AXYS clamp can be used with any manufacturer's wedge and probe combination.